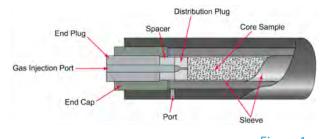

## **Description**

Core samples are held with a sleeve (pneumatic or hydraulic) which compresses the sample to the desired pressure. While the rock sample is under compressive stress, the permeability of gases are measured.

Capabilities

Principle

- Gas permeability under confining pressure
- Core porosity under confining pressure

Figure 1 Detailed diagram of the sample chamber

A rock sample is held in the sample chamber and compressive stress is applied. While the sample is under compressive stress, the desired properties are measured.