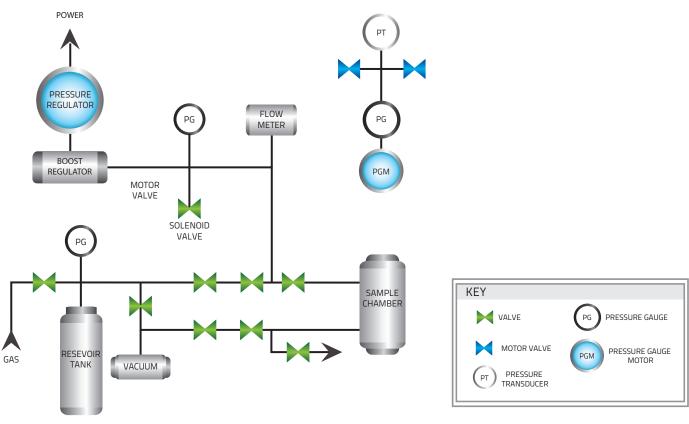

This sophisticated instrument utilizes equipment that is fully automated. Execution of the test, data acquisition, data storage, and data management are all performed by the user-friendly software. Operator involvement is minimal and the robust machine requires a minimal amount of care.

Capabilities

Principle

- Gas permeability under confining pressure
- Core porosity under confining pressure

Figure 1 Detailed diagram of the sample chamber

A rock sample is held in the sample chamber and compressive stress is applied. While the sample is under compressive stress, the desired properties are measured.